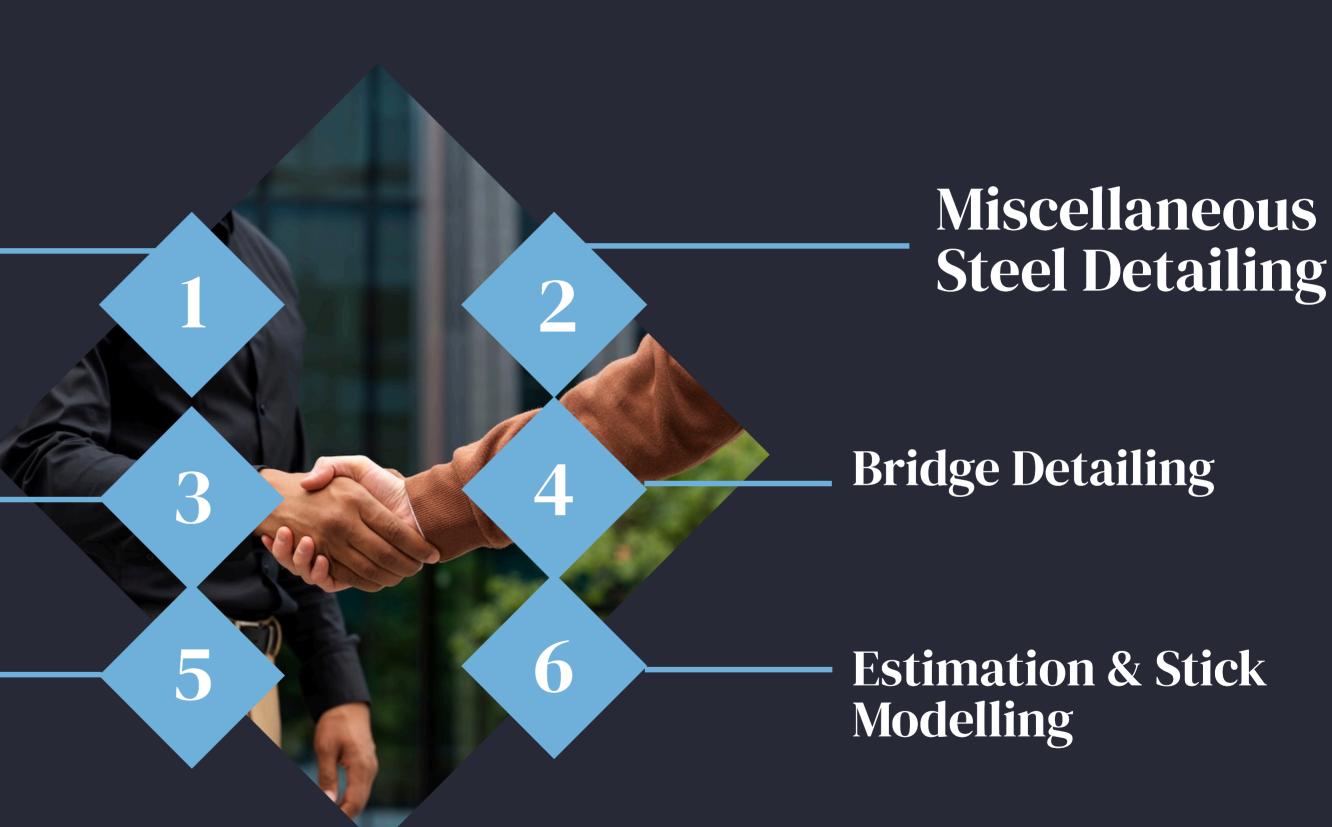

# OUR SERVICES

Structural Steel Detailing

Steel Stairs & Rails Detailing —

Decking Support Detailing